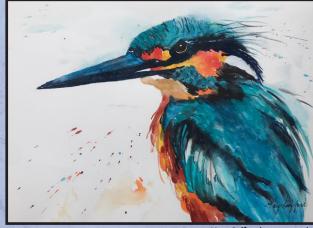

Schmidt, Karen: bronze sculpture Seldon, Laurie: ink pens Silloway, Peg: fiber-wearable handwoven Spehar, Chaum & April: jewelry Stubbs, Chris: watercolor Tan, Elaine: jewelry Tefelske, Sharon: crochet baskets Thompson, Rabun: handbuilt & handthrown stoneware Tobiga, Rosemary: ceramics Verheyden, Beth: watercolor Walkup, Harold: watermedia Wear, Milt: scratchboard Wells, Allan: wood bowls West, Rose: mixed media Williamson, Suzy: jewelry Van Beveren-Wilson, Candace: ceramics Wilson, Emily Free: porcelain Wobig, Elo: oil, gouache Zorko, Kris: paper art