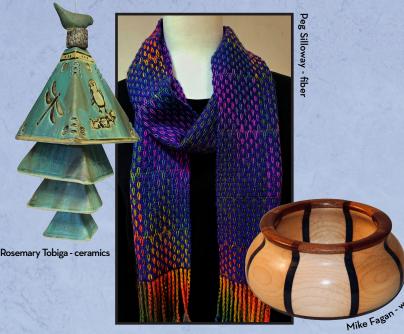

Schmidt, Karen: bronze sculpture Seldon, Laurie: ink pens Silloway, Peg: fiber-wearable handwoven Spehar, Chaum & April: jewelry Stubbs, Chris: watercolor Tan, Elaine: jewelry Tefelske, Sharon: crochet baskets Thompson, Rabun: handbuilt & handthrown stoneware Tobiga, Rosemary: ceramics Verheyden, Beth: watercolor Walkup, Harold: watermedia Wear, Milt: scratchboard Wells, Allan: wood bowls West, Rose: mixed media Williamson, Suzy: jewelry Van Beveren-Wilson, Candace: ceramics Wilson, Emily Free: porcelain Wobig, Elo: oil, gouache Zorko, Kris: paper art